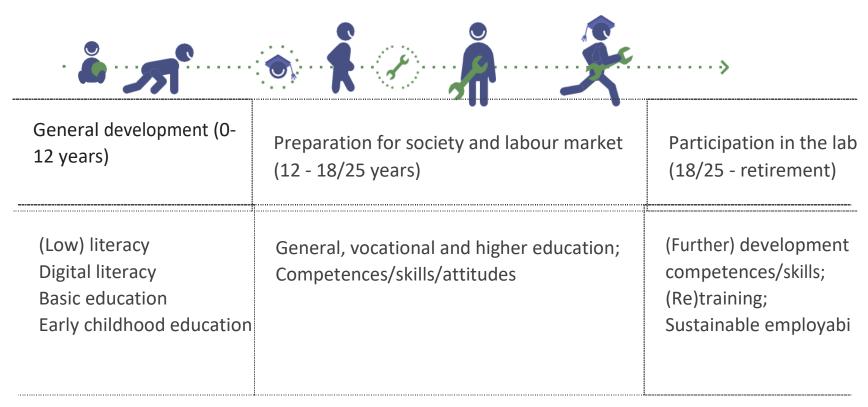

### 1. Transition from initial education system towards lifelong development

Continuous learning pathways Learning culture among (potential members of) the labour force Learning culture in businesses

### Other challenges

- 2. A stronger connection between learning and working
- 3. Reliable information on targeted development
- 4. Strengthening cooperation between all parties in the labour market
- 5. Strengthening the learning culture